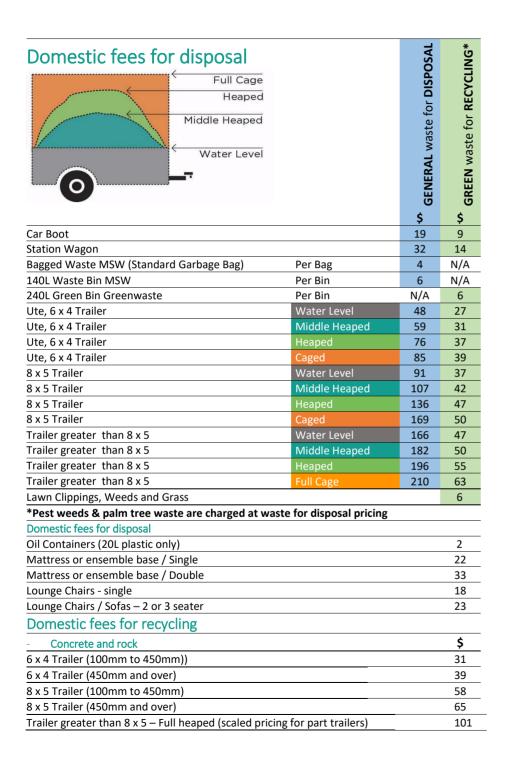

#### How the cost of your load is assessed

The size of your trailer load is assessed and charges applied at the operator's discretion.